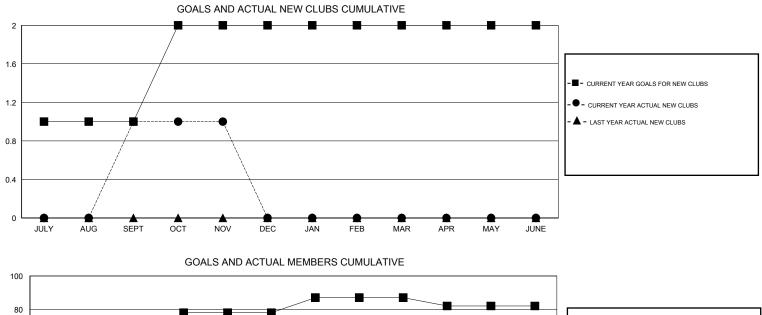

## LOCATION GUAM

| Clubs                 |                  |           |                  |                  | Members<br>RESULTS FOR 2015-2016 |                    |                                     |                    |                  |
|-----------------------|------------------|-----------|------------------|------------------|----------------------------------|--------------------|-------------------------------------|--------------------|------------------|
| RESULTS FOR 2015-2016 |                  |           |                  |                  |                                  |                    |                                     |                    |                  |
| QUARTER               | NEW CLUB<br>GOAL | NEW CLUBS | DROPPED<br>CLUBS | NET<br>GAIN/LOSS | QUARTER                          | NEW MEMBER<br>GOAL | CHARTER AND<br>NEW MEMBERS<br>ADDED | DROPPED<br>MEMBERS | NET<br>GAIN/LOSS |
| JULY/AUG/SEPT         | 1                | 1         | 0                | 1                | JULY/AUG/SEPT                    | 39                 | 50                                  | 15                 | 35               |
| OCT/NOV/DEC           | 1                | 0         | 0                | 0                | OCT/NOV/DEC                      | 39                 | 40                                  | 11                 | 29               |
| JAN/FEB/MAR           | 0                | 0         | 0                | 0                | JAN/FEB/MAR                      | 9                  | 0                                   | 0                  | 0                |
| APR/MAY/JUNE          | 0                | 0         | 0                | 0                | APR/MAY/JUNE                     | -5                 | 0                                   | 0                  | 0                |