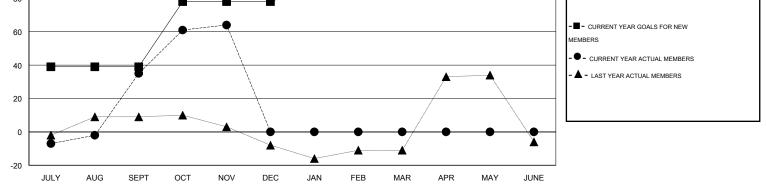

## LOCATION GUAM

| Clubs                 |                  |           |                  |                  | Members<br>RESULTS FOR 2015-2016 |                    |                                     |                    |                  |
|-----------------------|------------------|-----------|------------------|------------------|----------------------------------|--------------------|-------------------------------------|--------------------|------------------|
| RESULTS FOR 2015-2016 |                  |           |                  |                  |                                  |                    |                                     |                    |                  |
| QUARTER               | NEW CLUB<br>GOAL | NEW CLUBS | DROPPED<br>CLUBS | NET<br>GAIN/LOSS | QUARTER                          | NEW MEMBER<br>GOAL | CHARTER AND<br>NEW MEMBERS<br>ADDED | DROPPED<br>MEMBERS | NET<br>GAIN/LOSS |
| JULY/AUG/SEPT         | 1                | 1         | 0                | 1                | JULY/AUG/SEPT                    | 39                 | 50                                  | 15                 | 35               |
| OCT/NOV/DEC           | 1                | 0         | 0                | 0                | OCT/NOV/DEC                      | 39                 | 40                                  | 11                 | 29               |
| JAN/FEB/MAR           | 0                | 0         | 0                | 0                | JAN/FEB/MAR                      | 9                  | 0                                   | 0                  | 0                |
| APR/MAY/JUNE          | 0                | 0         | 0                | 0                | APR/MAY/JUNE                     | -5                 | 0                                   | 0                  | 0                |